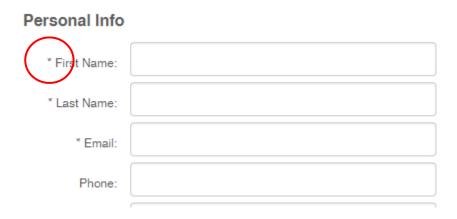

# **CREATE AN ACCOUNT**

When filling in your details to create an account, it is important to fill in all the fields marked with an \* star sign.

In the country field, please fill in your real country as your account will be linked to your ECOtanka distributor so they can better help you.