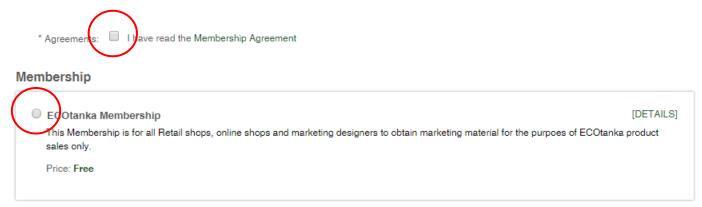

Last is the Membership. You need to tick the "Agreements" box and the ECOtanka Membership circle, then SUBMIT. Once this is done, go to your email account and find the email with the activation link, click this link or copy it into your web browser to confirm your account. Now you are all set to use our system.