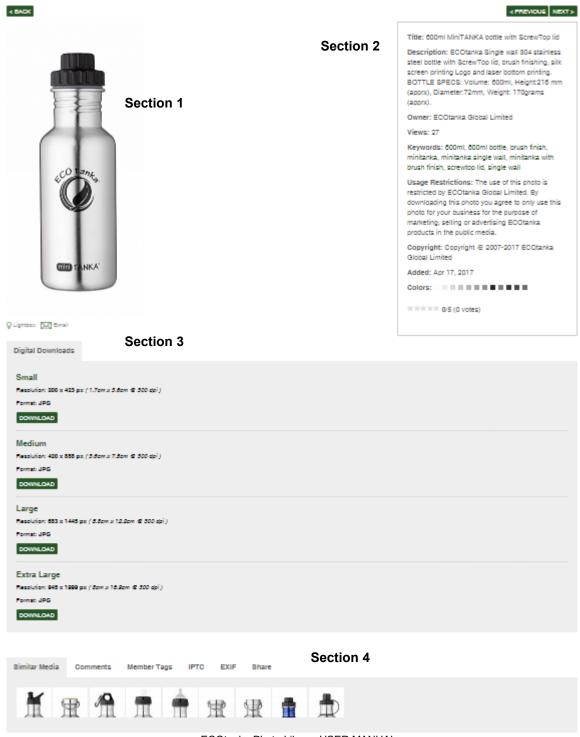

# PRODUCT PAGE

If you click on a product photo, you will go to the product page which has a lot more details.

The product page is split into 4 sections:

The first section is the **photo** on the left side. To see the details of the photo more clearly you can hold your cursor over the photo and a round magnification of the photo will show.

The second section is the **product and photo details**, this section will be updated with more info as we build the site so that you have more information at hand for your customers.

The third section is the **file download** of the photo size. You can choose which size photo is best for you to download.

The forth section is a list of **tabs** that relate to the product on this page. The most useful is the Comments TAB and the Share TAB.

Galleries » ECOtanka Orignal Bottles » Single Wall Bottles » 600ml miniTANKA » 600ml MiniTANKA bottle with ScrewTop lid