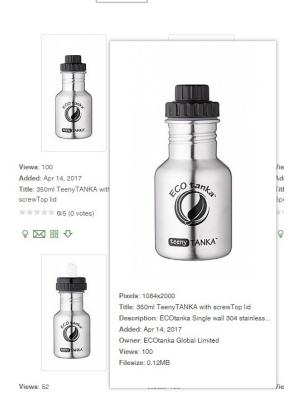

# **Quick View of photo**

To get a quick view of a product photo, simply move your cursor over the photo and the system will load a much bigger photo for you to see.

#### **Quick Link Actions**

To download a photo in quick view, click the arrow down icon and select Small, Medium, Large or Extra Large and the photo will be downloaded.

The 4 squares "Assign t Package does not work.

**The envelope icon** is for you to send a link of this photo to anyone you like.

**The light bubble** is your lightbox link for you to add a photo to your lightbox.